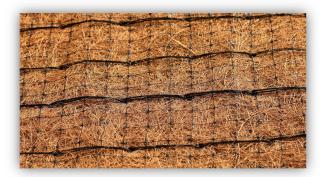

## PRODUCT INFORMATION SHEET

Kapsons' **Turf Reinforcement Mat (TRM)** is an advanced erosion control solution designed to reinforce vegetation on slopes and embankments, providing long-term stabilization against soil erosion. TRM enhances the natural vegetative layer's strength, ensuring that it can withstand high-flow water conditions and prevent soil displacement.

## **Key Features**

- High Durability: Made from UV-stabilized synthetic fibers, TRM is built to last, offering robust performance in a variety of environmental conditions.
- Enhanced Vegetation Growth: The mat promotes and reinforces natural vegetation, creating a permanent, green solution for erosion control.
- Superior Erosion Control: Provides immediate protection against erosion while allowing vegetation to establish, making it ideal for areas prone to high runoff.
- Versatile Application: Suitable for a wide range of erosion control projects, including highways, embankments, drainage channels, and riverbanks.
- Easy Installation: TRM can be quickly installed, reducing project timelines and labor costs, while its flexible design allows it to conform to uneven terrain.