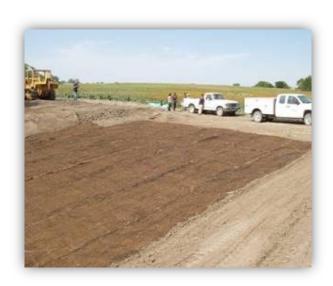

## **Applications**

- **Slope Stabilization**: Prevents soil erosion on steep slopes by reinforcing vegetative cover.
- Drainage Channels: Protects against erosion caused by high-flow water in drainage channels.
- **Riverbanks**: Stabilizes riverbanks by reinforcing the soil and promoting vegetation growth.
- Highway and Railway Embankments: Ensures long-term stability and erosion control on infrastructure embankments.